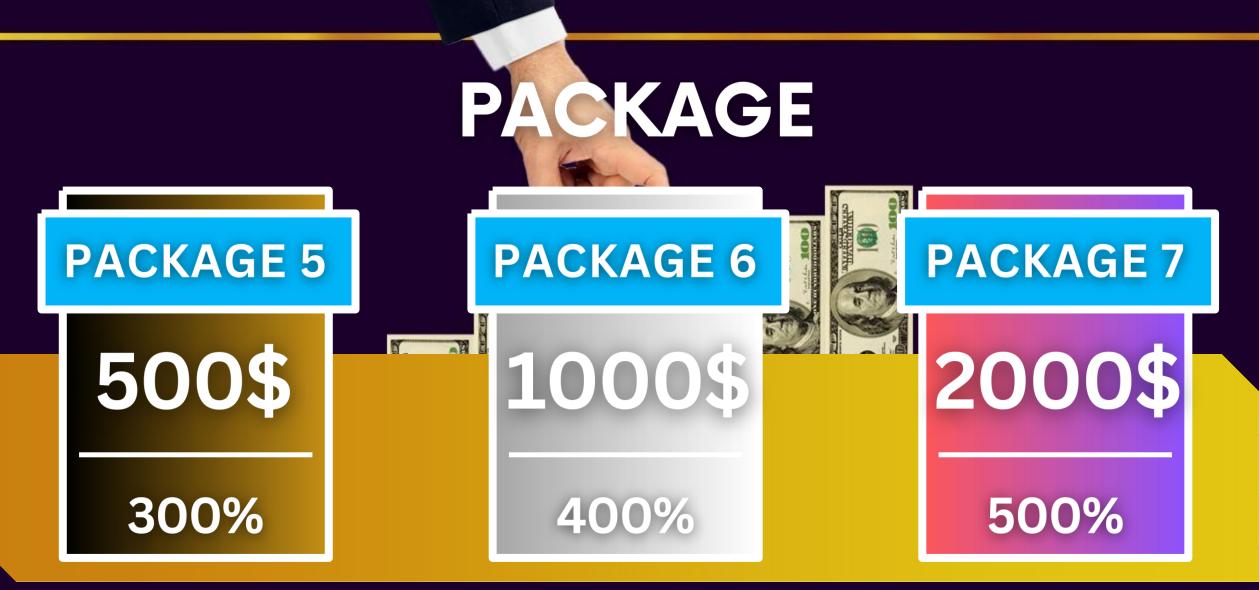

#### 10\$ On Start

10\$ To 2000\$ On Retopup

Capping:

200% All Income Next Retopup Id Same Package Or Big Package

#### **Income Plans**