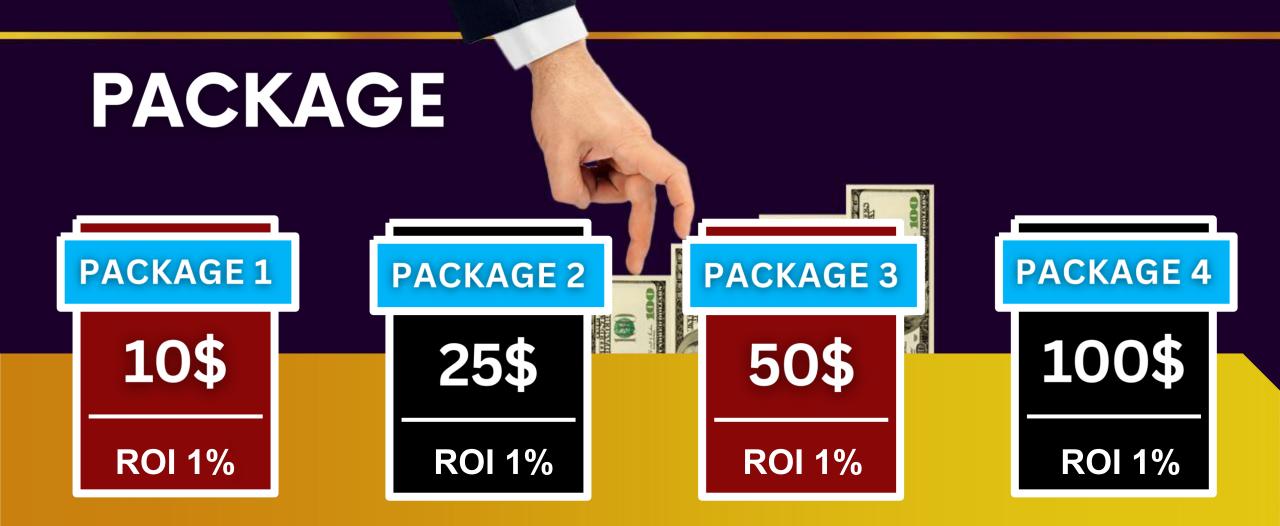

#### 10\$ On Start

10\$ To 2000\$ On Retopup

Capping:

200% All Income Next Retopup Id Same Package Or Big Package

### **Daily ROI Income**

You are getting Daily 1% Daily As Per Package