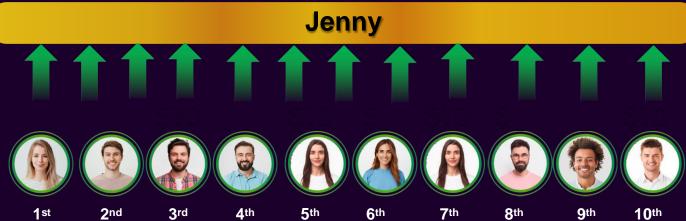

#### **Income Plans**

And of course you can invite as many people as you wish

| Level   | Commissions |
|---------|-------------|
| Level 1 | 10%         |
| Level 2 | 3%          |
| Level 3 | 2%          |

**Infinity Width** 